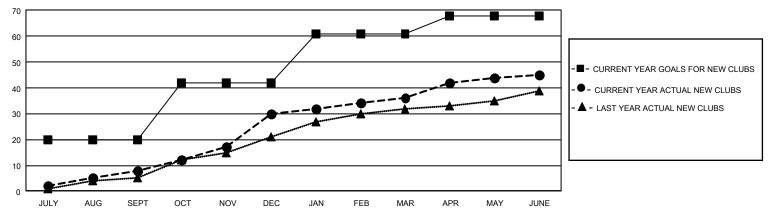

## GOALS AND ACTUAL NEW CLUBS CUMULATIVE

## REPORT DOES NOT INCLUDE CLUBS IN UNDISTRICTED AREAS.

|                                                             | Club                 | os                |                    | Members                                                     |                              |                                  |                                                    |  |
|-------------------------------------------------------------|----------------------|-------------------|--------------------|-------------------------------------------------------------|------------------------------|----------------------------------|----------------------------------------------------|--|
|                                                             | RESULTS FOR          | R 2020-2021       |                    | RESULTS FOR 2020-2021                                       |                              |                                  |                                                    |  |
| QUARTER                                                     | NEW CLUB GOAL        | NEW CLUBS         | DROPPED CLUBS      | QUARTER MEME                                                | BER GROWTH NET<br>GOAL       | MEMBER GROWTH<br>ACTUAL          | DROPPED<br>MEMBERS ACTUAL<br>(including transfers) |  |
| JULY/AUG/SEPT<br>OCT/NOV/DEC<br>JAN/FEB/MAR<br>APR/MAY/JUNE | 60<br>66<br>57<br>21 | 8<br>22<br>6<br>9 | 26<br>5<br>34<br>8 | JULY/AUG/SEPT<br>OCT/NOV/DEC<br>JAN/FEB/MAR<br>APR/MAY/JUNE | 3237<br>2844<br>3003<br>2197 | 3,908<br>2,710<br>1,653<br>1,925 | 2,853<br>3,069<br>1,128<br>5,764                   |  |