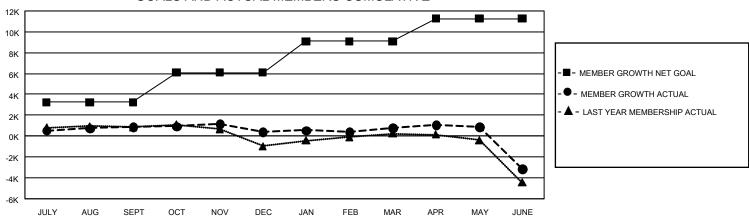

## GOALS AND ACTUAL MEMBERS CUMULATIVE

| DROPPED CLUBS: 73               |        | 1,606 CLUBS OF 2,104 ADDED 1 OR<br>MORE NEW MEMBERS | GENDER DISTRIBUTION  MALE 54,621 (75.05%) |                 |       |
|---------------------------------|--------|-----------------------------------------------------|-------------------------------------------|-----------------|-------|
| DROPPED MEMBERS                 |        |                                                     | FEMALE                                    | 18,156 (24.95%) |       |
| DECEASED                        | 255    | CLICK HERE FOR CUMULATIVE                           | TOTAL FAMILY UNIT MEMBERS                 |                 | 6,190 |
| CLUB CANCELLED 452 OTHER 12,108 |        | MEMBERSHIP DATA                                     |                                           |                 | 3,607 |
|                                 |        |                                                     | FAMILY MEMBERS PAYING HALF                |                 |       |
| TOTAL                           | 12,815 |                                                     | DOES                                      |                 |       |

## REPORT DOES NOT INCLUDE CLUBS IN UNDISTRICTED AREAS.

|                                                             | Club                 | os                |                    | Members                                                     |                              |                                  |                                                    |  |
|-------------------------------------------------------------|----------------------|-------------------|--------------------|-------------------------------------------------------------|------------------------------|----------------------------------|----------------------------------------------------|--|
|                                                             | RESULTS FOR          | R 2020-2021       |                    | RESULTS FOR 2020-2021                                       |                              |                                  |                                                    |  |
| QUARTER                                                     | NEW CLUB GOAL        | NEW CLUBS         | DROPPED CLUBS      | QUARTER MEME                                                | BER GROWTH NET<br>GOAL       | MEMBER GROWTH<br>ACTUAL          | DROPPED<br>MEMBERS ACTUAL<br>(including transfers) |  |
| JULY/AUG/SEPT<br>OCT/NOV/DEC<br>JAN/FEB/MAR<br>APR/MAY/JUNE | 60<br>66<br>57<br>21 | 8<br>22<br>6<br>9 | 26<br>5<br>34<br>8 | JULY/AUG/SEPT<br>OCT/NOV/DEC<br>JAN/FEB/MAR<br>APR/MAY/JUNE | 3237<br>2844<br>3003<br>2197 | 3,908<br>2,710<br>1,653<br>1,925 | 2,853<br>3,069<br>1,128<br>5,764                   |  |